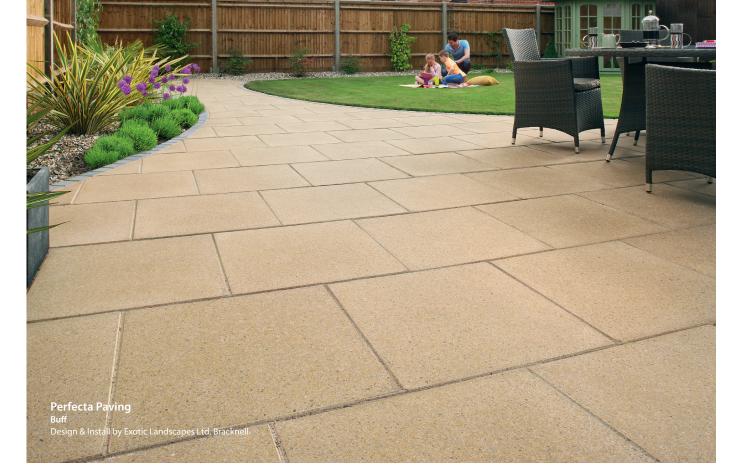

## **PERFECTA®**

## Paving

## Authentic ground aggregates for a smooth finish

Offering a smooth, ground terrazzo look at an affordable price, Perfecta is designed to complement all property styles, featuring visible Yorkstone aggregates with a smooth finish.