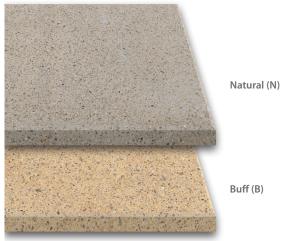

|        | Sizes mm<br>(nominal) | No. items/<br>pack | No./m² | m²/pack | Colours | Order<br>Select |
|--------|-----------------------|--------------------|--------|---------|---------|-----------------|
| Paving | 450 x 450 x 35        | 60                 | 4.9    | 12.2    | N<br>B  | <b>√</b> *      |
|        | 600 x 600 x 35        | 30                 | 2.8    | 10.8    |         |                 |